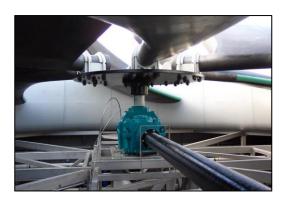

Our carbon fibre drive shafts replacements, Utilizing carbon-fiber flexible elements with slip-fit, stainless steel hubs are easier to install and align than others using steel torque elements.

Low maintenance, ease of Installation and lightweight to be easily handled by technicians without the need for lifting equipment.