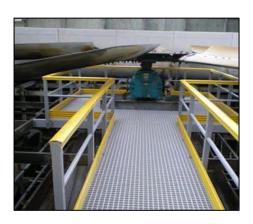

Our carbon fibre drive shafts replacements, Utilizing carbon-fiber flexible elements with slip-fit, stainless steel hubs are easier to install and align than others using steel torque elements.

Low maintenance, ease of Installation and lightweight to be easily handled by technicians without the need for lifting equipment.

## Overhaul or Replacement Mechanical Parts we offer

- Replacement electric motors single speed, two speed, variable speed.
- Coupling or Drive Shaft Assemblies
- Gear Boxes
- Fan blades & Fixing Hubs
- Steel support Assemblies
- Laser Alignment